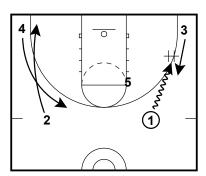

1 hits 2 for ISC

Temple 4 out 1 in

Temple 4 out 1 in

Temple 4 out 1 in

Temple 4 out 1 in

Texas WBB Shallow Cut Drive 4 out 1 in

- 1 passes to 4
- 1 cuts to corner
- 4 passes to 3 4 shallow cuts to wing 3 drives behind 4

#### Texas WBB Shallow Cut Drive 4 out 1 in

Kick to corner option