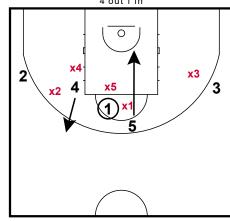

## Barcelona - Post-up / Back screen 4 out 1 in

option 2: 1 sets a back screen for 4 to cut into the empty paint.

Baylor Bears P&R Lob 4 out 1 in

1 passes to 2, 1 curls around 5, Baylor Bears P&R Lob 4 out 1 in

2 passes to 1, 5 sets ball screen Baylor Bears P&R Lob 4 out 1 in

P&R