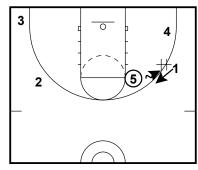

Michigan State Spartans Screen the Screener

- 5 sets flat ball screen 1 dribbles off 4 sets back screen for 5

Get The Mismatch 4 out 1 in

- 2 sets screen for 5, 5 set ball screen, 2 cuts OPP wing, 4 to wing,

- 1 uses screen, 5 rolls

Michigan Wolverines 4 Out Post ISO

Reverse ball to feed post

Michigan Wolverines DHO Double Ball Screen 4 out 1 in

1 DHO with 2, 5 and 4 set double Screen

Michigan Wolverines DHO Double Ball Screen 4 out 1 in