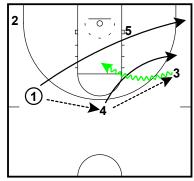

# Brooklyn Nets Point 4 out 1 in 3

1 passes to 22 DHO to 1 5 flashes to elbow

1 passes to 51 sets down screen for 35 shovel pass to 3

3 drives to nail5 rolls1 lifts2 sets hammer screen for 4

Colorado Motion 4 out 1 in

- 1 and 2 DHO
- 5 pops
- 4 sets down screen for 3

Colorado Motion 4 out 1 in

- 2 passes to 3
- 5 sets back screen for 2, then pops
- 1 cuts to wing 2 cuts OPP.

Colorado Motion 4 out 1 in

- 3 passes to 5
- 3 cuts