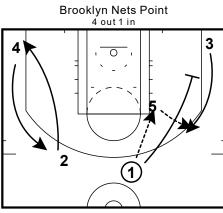

# Brooklyn Nets Point 4 out 1 in 3

1 passes to 22 DHO to 1 5 flashes to elbow

1 passes to 51 sets down screen for 35 shovel pass to 3

3 drives to nail5 rolls1 lifts2 sets hammer screen for 4

Colorado Motion 4 out 1 in