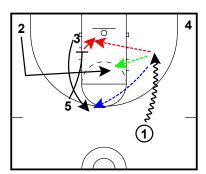

Point 1 4 out 1 in

- 5 takes one dribble at 1
- 1 comes off 5 DHO
- 2 lifts

Punch

Suns Flash 4 out 1 in

Syracuse Orange Ghost Screen Flare ISO 4 out 1 in

Syracuse Orange Ghost Screen Flare ISO 4 out 1 in

2 sets ghost screen pops to wing,5 sets flare