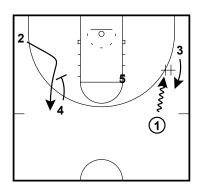

## CSKA Moscow - Pick & Hammer 4 out 1 in

2 makes a hook screen to X5 in order to delay him, then 5 sets a flat pick for 1

## CSKA Moscow - Pick & Hammer 4 out 1 in

4 sets a hammer screen for 2 while 1 drives & 3 relocates at the wing

## CSKA Moscow - Pick & Hammer 4 out 1 in

5 dives to basket & 4 pops out

## CSKA Moscow - Pick & Hammer 4 out 1 in

1 has 4 passing options

Double 4 out 1 in

Double 4 out 1 in

Double 4 out 1 in

Double 4 out 1 in