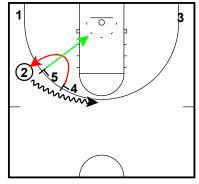

#### Barcelona - Post-up / Back screen

option 1: X1 denies pass to 1 and 4 makes a lob pass.

X3 is committed to opponent's best 3p shooter.

## Barcelona - Post-up / Back screen 4 out 1 in

option 2: 1 sets a back screen for 4 to cut into the empty paint.

Baylor Bears P&R Lob 4 out 1 in

1 passes to 2, 1 curls around 5, Baylor Bears P&R Lob 4 out 1 in