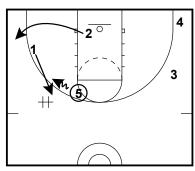

stagger & swing the ball

choice

post-up option & sts

pick n' roll

turnout option & DHO

Point 1 4 out 1 in

- 4 goes through 5 flashes up off the back of 4 to the elbow 1 hits 5 on the run and sets a down screen
- 2 takes two steps up and goes back door

Point 1 4 out 1 in

- 5 takes one dribble at 1
- 1 comes off 5 DHO
- 2 lifts

Punch

Suns Flash 4 out 1 in

Syracuse Orange Ghost Screen Flare ISO 4 out 1 in

Syracuse Orange Ghost Screen Flare ISO 4 out 1 in

2 sets ghost screen pops to wing,5 sets flare