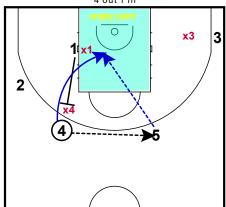

#### Barcelona - Post-up / Back screen

option 1: X1 denies pass to 1 and 4 makes a lob pass.

X3 is committed to opponent's best 3p shooter.

## Barcelona - Post-up / Back screen 4 out 1 in

option 2: 1 sets a back screen for 4 to cut into the empty paint.

Baylor Bears P&R Lob 4 out 1 in

1 passes to 2, 1 curls around 5, Baylor Bears P&R Lob 4 out 1 in