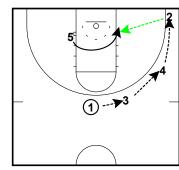

1 hits 2 for ISC

Temple 4 out 1 in

Temple 4 out 1 in

Temple 4 out 1 in

Temple 4 out 1 in

Texas WBB Shallow Cut Drive 4 out 1 in

- 1 passes to 4
- 1 cuts to corner
- 4 passes to 3 4 shallow cuts to wing 3 drives behind 4