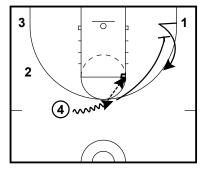

## Barcelona - Post-up / Back screen 4 out 1 in

option 2: 1 sets a back screen for 4 to cut into the empty paint.

Baylor Bears P&R Lob 4 out 1 in

1 passes to 2, 1 curls around 5, Baylor Bears P&R Lob 4 out 1 in

2 passes to 1, 5 sets ball screen Baylor Bears P&R Lob 4 out 1 in

P&R