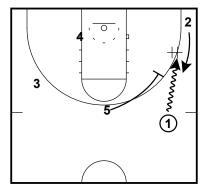

## CSKA Moscow - Pick & Hammer 4 out 1 in

2 makes a hook screen to X5 in order to delay him, then 5 sets a flat pick for 1

## CSKA Moscow - Pick & Hammer 4 out 1 in

4 sets a hammer screen for 2 while 1 drives & 3 relocates at the wing

## CSKA Moscow - Pick & Hammer 4 out 1 in

5 dives to basket & 4 pops out

## CSKA Moscow - Pick & Hammer 4 out 1 in

1 has 4 passing options

Double 4 out 1 in

Double 4 out 1 in

Double 4 out 1 in

Double 4 out 1 in