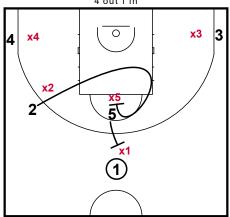

Michigan State Spartans Screen the Screener

- 5 sets flat ball screen 1 dribbles off 4 sets back screen for 5

Get The Mismatch 4 out 1 in

- 2 sets screen for 5, 5 set ball screen, 2 cuts OPP wing, 4 to wing,

- 1 uses screen, 5 rolls

Michigan Wolverines 4 Out Post ISO

Reverse ball to feed post

Michigan Wolverines DHO Double Ball Screen 4 out 1 in

1 DHO with 2, 5 and 4 set double Screen

Michigan Wolverines DHO Double Ball Screen 4 out 1 in