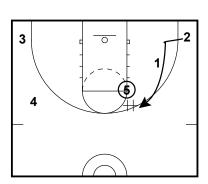

#### Arizona WBB Triple stagger 4 out 1 in

1 dribbles to 3 3 pops to slot 2 cuts to block

#### Arizona WBB Triple stagger 4 out 1 in

5, 2 and 4 set triple stagger for 1 3 dribbles over passes to 1