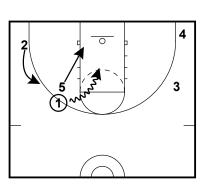

stagger & swing the ball

choice

post-up option & sts

pick n' roll

turnout option & DHO

Point 1 4 out 1 in

- 4 goes through 5 flashes up off the back of 4 to the elbow 1 hits 5 on the run and sets a down screen
- 2 takes two steps up and goes back door

Point 1 4 out 1 in

- 5 takes one dribble at 1
- 1 comes off 5 DHO
- 2 lifts

Punch

Suns Flash 4 out 1 in

Syracuse Orange Ghost Screen Flare ISO 4 out 1 in

Syracuse Orange Ghost Screen Flare ISO 4 out 1 in

2 sets ghost screen pops to wing,5 sets flare