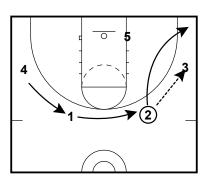

## Barcelona - Post-up / Back screen 4 out 1 in

option 2: 1 sets a back screen for 4 to cut into the empty paint.

Baylor Bears P&R Lob 4 out 1 in

1 passes to 2, 1 curls around 5, Baylor Bears P&R Lob 4 out 1 in

2 passes to 1, 5 sets ball screen Baylor Bears P&R Lob 4 out 1 in

P&R