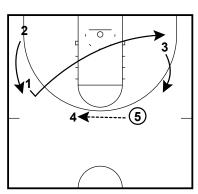

## Florida WBB DHO / flare 4 out 1 in

- 1 dribbles to top of key
- 4 sets flare screen for 3
- 1 passes to 3

Gonzaga WBB Screen the Screener 4 out 1 in

- 1 dribbles 4 to the block 1 passes to 3, cuts to OPP. wing
- 5 sets ball screen

Gonzaga WBB Screen the Screener 4 out 1 in

3 dribble to top of key 2 sets cross screen for 4 5 sets down screen for 2

## Gonzaga WBB Screen the Screener 4 out 1 in

- 3 passes to 2

Iowa End of Clock 4 out 1 in

Iowa End of Clock 4 out 1 in

Michigan Ball Screen 4 out 1 in

Michigan Ball Screen 4 out 1 in

Michigan Ball Screen 4 out 1 in