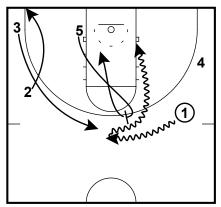

Michigan State Spartans Screen the Screener

- 5 sets flat ball screen 1 dribbles off 4 sets back screen for 5

Get The Mismatch 4 out 1 in

- 2 sets screen for 5, 5 set ball screen, 2 cuts OPP wing, 4 to wing,

- 1 uses screen, 5 rolls

Michigan Wolverines 4 Out Post ISO

Reverse ball to feed post

Michigan Wolverines DHO Double Ball Screen 4 out 1 in

1 DHO with 2, 5 and 4 set double Screen

Michigan Wolverines DHO Double Ball Screen 4 out 1 in