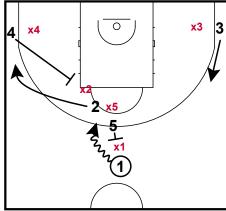

#### Barcelona - Post-up / Back screen

zipper down & entry pass

## Barcelona - Post-up / Back screen 4 out 1 in

fake hand-off, 5 flashes and asks for the ball

#### Barcelona - Post-up / Back screen

option 1: X1 denies pass to 1 and 4 makes a lob pass.

X3 is committed to opponent's best 3p shooter.