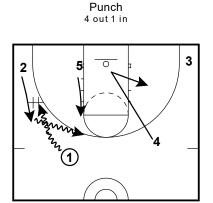

Point 1 4 out 1 in

- 5 takes one dribble at 1
- 1 comes off 5 DHO
- 2 lifts

Punch

Suns Flash 4 out 1 in

Syracuse Orange Ghost Screen Flare ISO 4 out 1 in

Syracuse Orange Ghost Screen Flare ISO 4 out 1 in

2 sets ghost screen pops to wing,5 sets flare