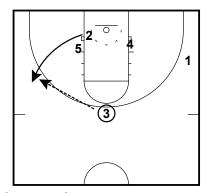

## Florida WBB DHO / flare 4 out 1 in

- 1 dribbles to top of key
- 4 sets flare screen for 3
- 1 passes to 3

Gonzaga WBB Screen the Screener 4 out 1 in

- 1 dribbles 4 to the block 1 passes to 3, cuts to OPP. wing
- 5 sets ball screen