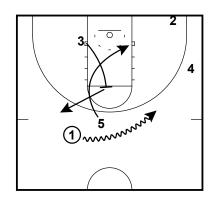

1 hits 2 for ISC

Temple 4 out 1 in

Temple 4 out 1 in

Temple 4 out 1 in

Temple 4 out 1 in

Texas WBB Shallow Cut Drive 4 out 1 in

- 1 passes to 4
- 1 cuts to corner
- 4 passes to 3 4 shallow cuts to wing 3 drives behind 4

#### Texas WBB Shallow Cut Drive 4 out 1 in

Kick to corner option