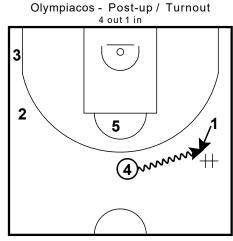

stagger & swing the ball

choice

post-up option & sts

pick n' roll

turnout option & DHO

Point 1 4 out 1 in

- 4 goes through 5 flashes up off the back of 4 to the elbow 1 hits 5 on the run and sets a down screen
- 2 takes two steps up and goes back door