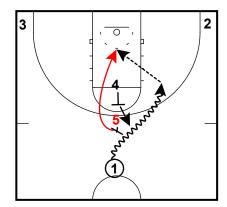

## Barcelona - Post-up / Back screen 4 out 1 in

option 2: 1 sets a back screen for 4 to cut into the empty paint.

Baylor Bears P&R Lob 4 out 1 in

1 passes to 2, 1 curls around 5, Baylor Bears P&R Lob 4 out 1 in

2 passes to 1, 5 sets ball screen Baylor Bears P&R Lob 4 out 1 in

P&R