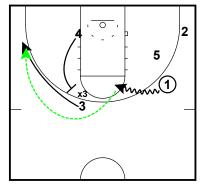

#### Arizona WBB Triple stagger 4 out 1 in

1 dribbles to 3 3 pops to slot 2 cuts to block