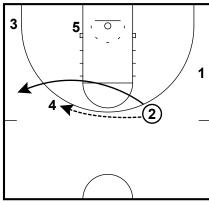

#### Arizona WBB Triple stagger 4 out 1 in

1 dribbles to 3 3 pops to slot 2 cuts to block

#### Arizona WBB Triple stagger 4 out 1 in

5, 2 and 4 set triple stagger for 1 3 dribbles over passes to 1