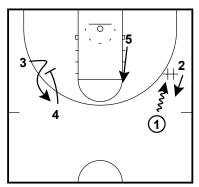

Michigan State Spartans Screen the Screener

- 5 sets flat ball screen 1 dribbles off 4 sets back screen for 5

Get The Mismatch 4 out 1 in

- 2 sets screen for 5, 5 set ball screen, 2 cuts OPP wing, 4 to wing,

- 1 uses screen, 5 rolls

Michigan Wolverines 4 Out Post ISO

Reverse ball to feed post

Michigan Wolverines DHO Double Ball Screen 4 out 1 in

1 DHO with 2, 5 and 4 set double Screen

Michigan Wolverines DHO Double Ball Screen 4 out 1 in