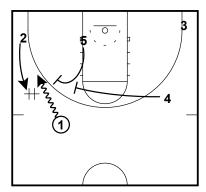

#### Barcelona - Post-up / Back screen

zipper down & entry pass

## Barcelona - Post-up / Back screen 4 out 1 in

fake hand-off, 5 flashes and asks for the ball