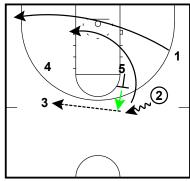

#### Arizona WBB Triple stagger 4 out 1 in

1 dribbles to 3 3 pops to slot 2 cuts to block

#### Arizona WBB Triple stagger 4 out 1 in

5, 2 and 4 set triple stagger for 1 3 dribbles over passes to 1