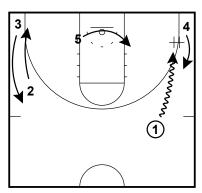

#### Arizona WBB Triple stagger 4 out 1 in

1 dribbles to 3 3 pops to slot 2 cuts to block

#### Arizona WBB Triple stagger 4 out 1 in

5, 2 and 4 set triple stagger for 1 3 dribbles over passes to 1