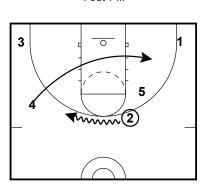

#### Barcelona - Post-up / Back screen

zipper down & entry pass

## Barcelona - Post-up / Back screen 4 out 1 in

fake hand-off, 5 flashes and asks for the ball

#### Barcelona - Post-up / Back screen

option 1: X1 denies pass to 1 and 4 makes a lob pass.

X3 is committed to opponent's best 3p shooter.

## Barcelona - Post-up / Back screen 4 out 1 in

option 2: 1 sets a back screen for 4 to cut into the empty paint.

Baylor Bears P&R Lob 4 out 1 in

1 passes to 2, 1 curls around 5, Baylor Bears P&R Lob 4 out 1 in