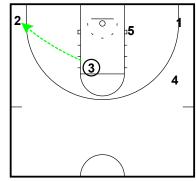

1 hits 2 for ISC

Temple 4 out 1 in

Temple 4 out 1 in

Temple 4 out 1 in

Temple 4 out 1 in

Texas WBB Shallow Cut Drive 4 out 1 in

- 1 passes to 4
- 1 cuts to corner
- 4 passes to 3 4 shallow cuts to wing 3 drives behind 4

#### Texas WBB Shallow Cut Drive 4 out 1 in

Kick to corner option