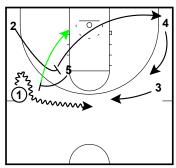

Gonzaga WBB Screen the Screener 4 out 1 in

3 dribble to top of key 2 sets cross screen for 4 5 sets down screen for 2