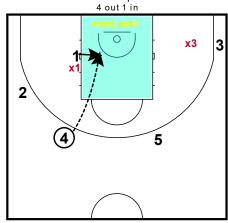

## Barcelona - Post-up / Back screen 4 out 1 in

fake hand-off, 5 flashes and asks for the ball

#### Barcelona - Post-up / Back screen

option 1: X1 denies pass to 1 and 4 makes a lob pass.

X3 is committed to opponent's best 3p shooter.