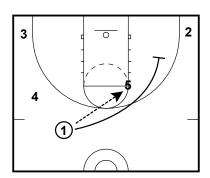

Michigan State Spartans Screen the Screener

- 5 sets flat ball screen 1 dribbles off 4 sets back screen for 5

Get The Mismatch 4 out 1 in

- 2 sets screen for 5, 5 set ball screen, 2 cuts OPP wing, 4 to wing,

- 1 uses screen, 5 rolls

Michigan Wolverines 4 Out Post ISO

Reverse ball to feed post

Michigan Wolverines DHO Double Ball Screen 4 out 1 in

1 DHO with 2, 5 and 4 set double Screen

Michigan Wolverines DHO Double Ball Screen 4 out 1 in