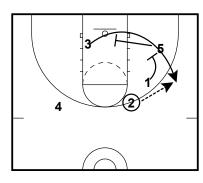

## Florida WBB DHO / flare 4 out 1 in

1 and 2 DHO 5 sets ball screen

## Florida WBB DHO / flare 4 out 1 in

- 1 dribbles to top of key
- 4 sets flare screen for 3
- 1 passes to 3

Gonzaga WBB Screen the Screener 4 out 1 in

- 1 dribbles 4 to the block 1 passes to 3, cuts to OPP. wing
- 5 sets ball screen