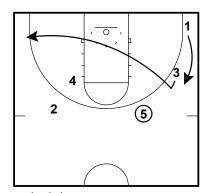

#### Barcelona - Post-up / Back screen

zipper down & entry pass

## Barcelona - Post-up / Back screen 4 out 1 in

fake hand-off, 5 flashes and asks for the ball

#### Barcelona - Post-up / Back screen

option 1: X1 denies pass to 1 and 4 makes a lob pass.

X3 is committed to opponent's best 3p shooter.

## Barcelona - Post-up / Back screen 4 out 1 in

option 2: 1 sets a back screen for 4 to cut into the empty paint.

Baylor Bears P&R Lob 4 out 1 in

1 passes to 2, 1 curls around 5, Baylor Bears P&R Lob 4 out 1 in