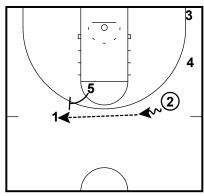

Flare ISO
- 24. Temple
- 25. Texas WBB Shallow Cut Drive



#### Arizona WBB Triple stagger 4 out 1 in



1 dribbles to 3 3 pops to slot 2 cuts to block

#### Arizona WBB Triple stagger 4 out 1 in



5, 2 and 4 set triple stagger for 1 3 dribbles over passes to 1



#### Barcelona - Post-up / Back screen



zipper down & entry pass

## Barcelona - Post-up / Back screen 4 out 1 in



fake hand-off, 5 flashes and asks for the ball

#### Barcelona - Post-up / Back screen



option 1: X1 denies pass to 1 and 4 makes a lob pass.

X3 is committed to opponent's best 3p shooter.

## Barcelona - Post-up / Back screen 4 out 1 in



option 2: 1 sets a back screen for 4 to cut into the empty paint.



Baylor Bears P&R Lob 4 out 1 in



1 passes to 2, 1 curls around 5, Baylor Bears P&R Lob 4 out 1 in



2 passes to 1, 5 sets ball screen Baylor Bears P&R Lob 4 out 1 in



P&R



# Brooklyn Nets Point 4 out 1 in 3

1 passes to 22 DHO to 1 5 flashes to elbow



1 passes to 51 sets down screen for 35 shovel pass to 3



3 drives to nail5 rolls1 lifts2 sets hammer screen for 4



Colorado Motion 4 out 1 in



- 1 and 2 DHO
- 5 pops
- 4 sets down screen for 3

Colorado Motion 4 out 1 in



- 2 passes to 3
- 5 sets back screen for 2, then pops
- 1 cuts to wing 2 cuts OPP.

Colorado Motion 4 out 1 in



- 3 passes to 5
- 3 cuts

Colorado Motion 4 out 1 in



- 5 passes to 4
- 1 cuts back door
- 2 fills

Colorado Motion 4 out 1 in



#### Colorado Motion 4 out 1 in



2 passes to 5

#### Colorado Motion



- 3 goes back door 1 fills



Colorado Motion Option 4 out 1 in



1 and 3 DHO 4 sets down