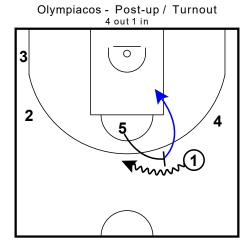

stagger & swing the ball

choice

post-up option & sts

pick n' roll

turnout option & DHO

Point 1 4 out 1 in

- 4 goes through 5 flashes up off the back of 4 to the elbow 1 hits 5 on the run and sets a down screen
- 2 takes two steps up and goes back door