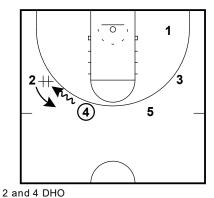

Michigan State Spartans Screen the Screener

- 5 sets flat ball screen 1 dribbles off 4 sets back screen for 5

Get The Mismatch 4 out 1 in

- 2 sets screen for 5, 5 set ball screen, 2 cuts OPP wing, 4 to wing,

- 1 uses screen, 5 rolls

Michigan Wolverines 4 Out Post ISO

Reverse ball to feed post

Michigan Wolverines DHO Double Ball Screen 4 out 1 in

1 DHO with 2, 5 and 4 set double Screen

Michigan Wolverines DHO Double Ball Screen 4 out 1 in