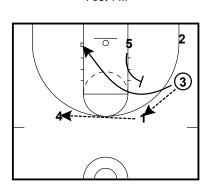

screen for 1

Northern Iowa chin/point 4 out 1 in



5 and 4 DHO

Northern Iowa chin/point 4 out 1 in



5 rolls4 lifts









Olympiacos - Post-up / Turnout
4 out 1 in

3

1





DHO

stagger & swing the ball

choice







post-up option & sts

pick n' roll

turnout option & DHO





Point 1 4 out 1 in



- 4 goes through 5 flashes up off the back of 4 to the elbow 1 hits 5 on the run and sets a down screen
- 2 takes two steps up and goes back door

Point 1 4 out 1 in



- 5 takes one dribble at 1
- 1 comes off 5 DHO
- 2 lifts













Punch



Suns Flash 4 out 1 in





Syracuse Orange Ghost Screen Flare ISO 4 out 1 in

Syracuse Orange Ghost Screen Flare ISO 4 out 1 in



2 sets ghost screen pops to wing,5 sets flare



1 hits 2 for ISC



Temple 4 out 1 in



Temple 4 out 1 in



Temple 4 out 1 in



Temple 4 out 1 in





Texas WBB Shallow Cut Drive 4 out 1 in



- 1 passes to 4
- 1 cuts to corner
- 4 passes to 3 4 shallow cuts to wing 3 drives behind 4

#### Texas WBB Shallow Cut Drive 4 out 1 in



Kick to corner option