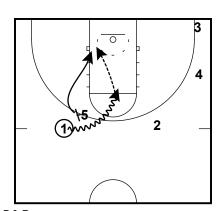

#### Arizona WBB Triple stagger 4 out 1 in

1 dribbles to 3 3 pops to slot 2 cuts to block

#### Arizona WBB Triple stagger 4 out 1 in

5, 2 and 4 set triple stagger for 1 3 dribbles over passes to 1