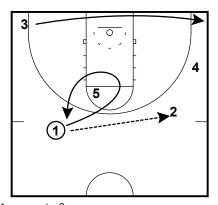

## Barcelona - Post-up / Back screen 4 out 1 in

option 2: 1 sets a back screen for 4 to cut into the empty paint.

Baylor Bears P&R Lob 4 out 1 in

1 passes to 2, 1 curls around 5, Baylor Bears P&R Lob 4 out 1 in

2 passes to 1, 5 sets ball screen Baylor Bears P&R Lob 4 out 1 in

P&R