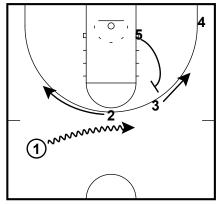

#### Arizona WBB Triple stagger 4 out 1 in

1 dribbles to 3 3 pops to slot 2 cuts to block