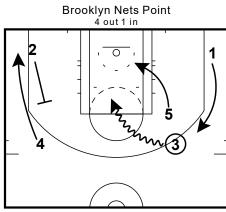

# Brooklyn Nets Point 4 out 1 in 3

1 passes to 22 DHO to 1 5 flashes to elbow

1 passes to 51 sets down screen for 35 shovel pass to 3

3 drives to nail5 rolls1 lifts2 sets hammer screen for 4

Colorado Motion 4 out 1 in