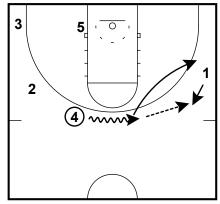

Point 1 4 out 1 in

- 5 takes one dribble at 1
- 1 comes off 5 DHO
- 2 lifts

Punch

Suns Flash 4 out 1 in

Syracuse Orange Ghost Screen Flare ISO 4 out 1 in

Syracuse Orange Ghost Screen Flare ISO 4 out 1 in

2 sets ghost screen pops to wing,5 sets flare

1 hits 2 for ISC

Temple 4 out 1 in

Temple 4 out 1 in

Temple 4 out 1 in

Temple 4 out 1 in

Texas WBB Shallow Cut Drive 4 out 1 in

- 1 passes to 4
- 1 cuts to corner
- 4 passes to 3 4 shallow cuts to wing 3 drives behind 4