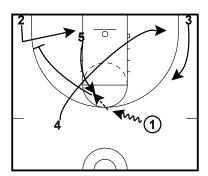

#### Arizona WBB Triple stagger 4 out 1 in

1 dribbles to 3 3 pops to slot 2 cuts to block

#### Arizona WBB Triple stagger 4 out 1 in

5, 2 and 4 set triple stagger for 1 3 dribbles over passes to 1