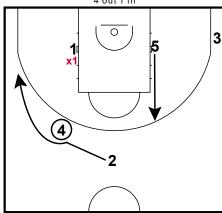

#### Barcelona - Post-up / Back screen

option 1: X1 denies pass to 1 and 4 makes a lob pass.

X3 is committed to opponent's best 3p shooter.