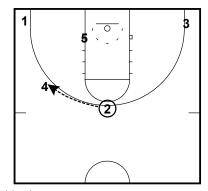

## Barcelona - Post-up / Back screen 4 out 1 in

option 2: 1 sets a back screen for 4 to cut into the empty paint.

Baylor Bears P&R Lob 4 out 1 in

1 passes to 2, 1 curls around 5, Baylor Bears P&R Lob 4 out 1 in