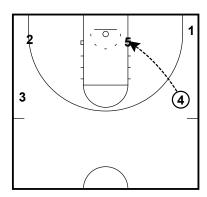

Michigan State Spartans Screen the Screener

- 5 sets flat ball screen 1 dribbles off 4 sets back screen for 5

Get The Mismatch 4 out 1 in

- 2 sets screen for 5, 5 set ball screen, 2 cuts OPP wing, 4 to wing,

- 1 uses screen, 5 rolls

Michigan Wolverines 4 Out Post ISO

Reverse ball to feed post

Michigan Wolverines DHO Double Ball Screen 4 out 1 in

1 DHO with 2, 5 and 4 set double Screen

Michigan Wolverines DHO Double Ball Screen 4 out 1 in