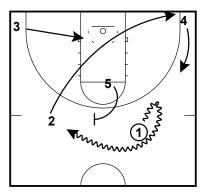

## Barcelona - Post-up / Back screen 4 out 1 in

option 2: 1 sets a back screen for 4 to cut into the empty paint.

Baylor Bears P&R Lob 4 out 1 in

1 passes to 2, 1 curls around 5, Baylor Bears P&R Lob 4 out 1 in

2 passes to 1, 5 sets ball screen Baylor Bears P&R Lob 4 out 1 in

P&R