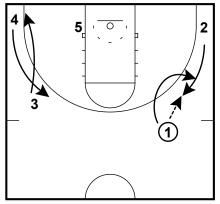

#### Arizona WBB Triple stagger 4 out 1 in

1 dribbles to 3 3 pops to slot 2 cuts to block

#### Arizona WBB Triple stagger 4 out 1 in

5, 2 and 4 set triple stagger for 1 3 dribbles over passes to 1