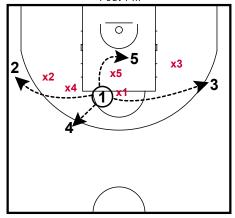

# Brooklyn Nets Point 4 out 1 in 3

1 passes to 22 DHO to 1 5 flashes to elbow

1 passes to 51 sets down screen for 35 shovel pass to 3

3 drives to nail5 rolls1 lifts2 sets hammer screen for 4

Colorado Motion 4 out 1 in