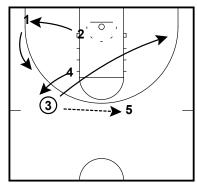

## Florida WBB DHO / flare 4 out 1 in

1 and 2 DHO 5 sets ball screen

## Florida WBB DHO / flare 4 out 1 in

- 1 dribbles to top of key
- 4 sets flare screen for 3
- 1 passes to 3

Gonzaga WBB Screen the Screener 4 out 1 in

- 1 dribbles 4 to the block 1 passes to 3, cuts to OPP. wing
- 5 sets ball screen