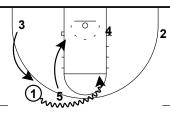

Point 1 4 out 1 in

- 5 takes one dribble at 1
- 1 comes off 5 DHO
- 2 lifts

Punch

Suns Flash 4 out 1 in

Syracuse Orange Ghost Screen Flare ISO 4 out 1 in

Syracuse Orange Ghost Screen Flare ISO 4 out 1 in

2 sets ghost screen pops to wing,5 sets flare

1 hits 2 for ISC

Temple 4 out 1 in

Temple 4 out 1 in

Temple 4 out 1 in

Temple 4 out 1 in

Texas WBB Shallow Cut Drive 4 out 1 in

- 1 passes to 4
- 1 cuts to corner
- 4 passes to 3 4 shallow cuts to wing 3 drives behind 4