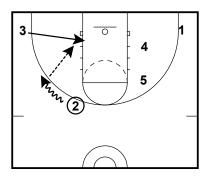

## Florida WBB DHO / flare 4 out 1 in

1 and 2 DHO 5 sets ball screen

## Florida WBB DHO / flare 4 out 1 in

- 1 dribbles to top of key
- 4 sets flare screen for 3
- 1 passes to 3

Gonzaga WBB Screen the Screener 4 out 1 in

- 1 dribbles 4 to the block 1 passes to 3, cuts to OPP. wing
- 5 sets ball screen