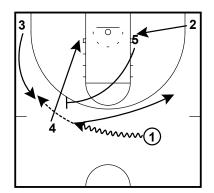

## Barcelona - Post-up / Back screen 4 out 1 in

option 2: 1 sets a back screen for 4 to cut into the empty paint.

Baylor Bears P&R Lob 4 out 1 in

1 passes to 2, 1 curls around 5, Baylor Bears P&R Lob 4 out 1 in

2 passes to 1, 5 sets ball screen Baylor Bears P&R Lob 4 out 1 in

P&R