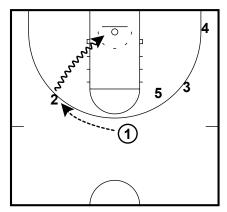

#### Arizona WBB Triple stagger 4 out 1 in

5, 2 and 4 set triple stagger for 1 3 dribbles over passes to 1