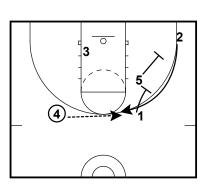

#### Arizona WBB Triple stagger 4 out 1 in

1 dribbles to 3 3 pops to slot 2 cuts to block

#### Arizona WBB Triple stagger 4 out 1 in

5, 2 and 4 set triple stagger for 1 3 dribbles over passes to 1