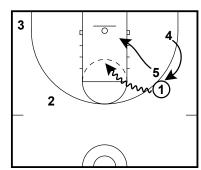

- 1 uses screen, 5 rolls

Michigan Wolverines 4 Out Post ISO

Reverse ball to feed post

Michigan Wolverines DHO Double Ball Screen 4 out 1 in

1 DHO with 2, 5 and 4 set double Screen

Michigan Wolverines DHO Double Ball Screen 4 out 1 in

2 dribbles off screens,4 loops around 5 as they roll to block

Michigan Wolverines DHO Double Ball Screen 4 out 1 in

2 hits 4

Mt. St. Marys shallow cuts 4 out 1 in

1 hits 2 shallow cuts to wing3 and 4 exchange