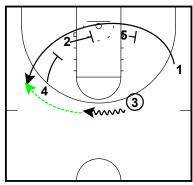

#### Arizona WBB Triple stagger 4 out 1 in

5, 2 and 4 set triple stagger for 1 3 dribbles over passes to 1